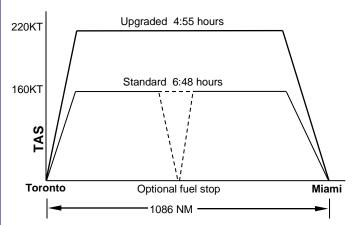

## LONG RANGE UPGRADE FOR MOONEY

## TLS/BRAVO MISSION PROFILE COMPARISON



## Why go slow when going far?

## Monroy Aerospace

Engineered for Quality and Reliability

- 50% Increase in Range Performance
- Faster Cruise Speed on Long Trips
- Save Up to Two Hours per Trip
- Adds 36 Gallons in Mid Wing Section
- High Reliability Gravity Feed System
- FAA-PMA STC Approved since 1986
- Also LBA (Germany) & CAA (Australia)
- Approved for M20C through M20TN
- Ovation, TLS/Bravo & Acclaim 130 gal.
- Over 800 Mooneys Already Upgraded
- Kit \$3000. Install 60 man-hours
- Best Upgrade for New & Classic Mooney

Check our website for other products

P.O. Box 8217, Coral Springs, Florida 33075 USA Tel. +1-954-294-9006 Fax +1-954-344-5269 www.monroyaero.com email@monroyaero,com